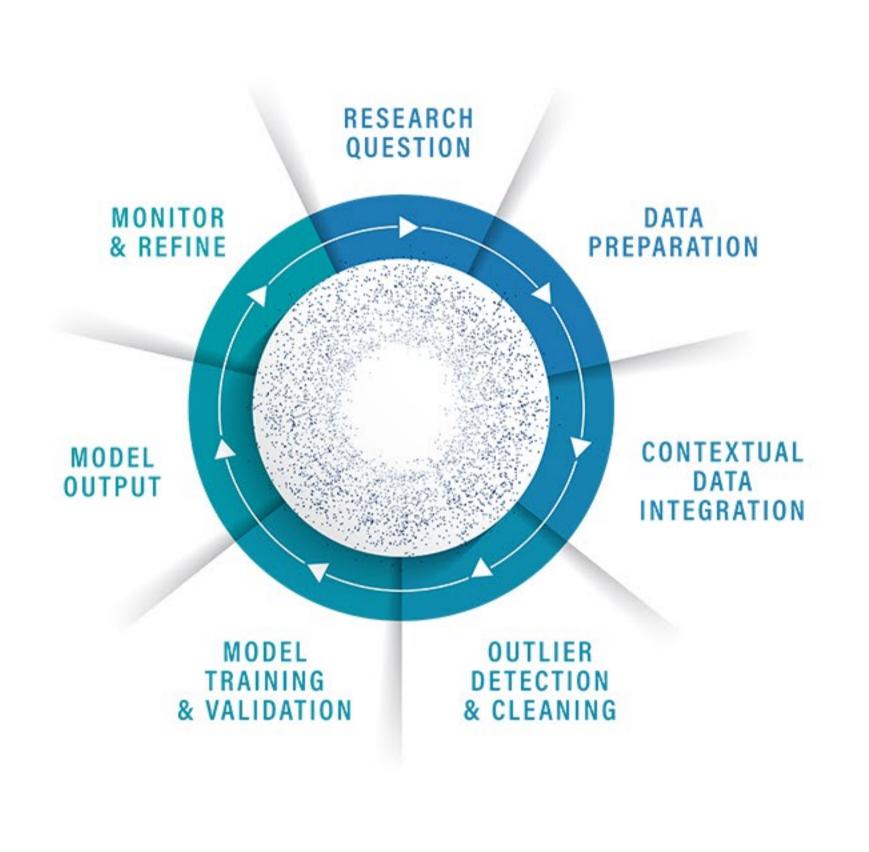

### **OUR PROCESS IS SCIENTIFIC AND** FOCUSED ON EXPERIMENTATION

- We leverage current best practices in both performance and data science, updating our models according to best practices given attributes of the data
- Our Performance Experts apply their deep practitioner experience to guide both the approach and interpretation of results