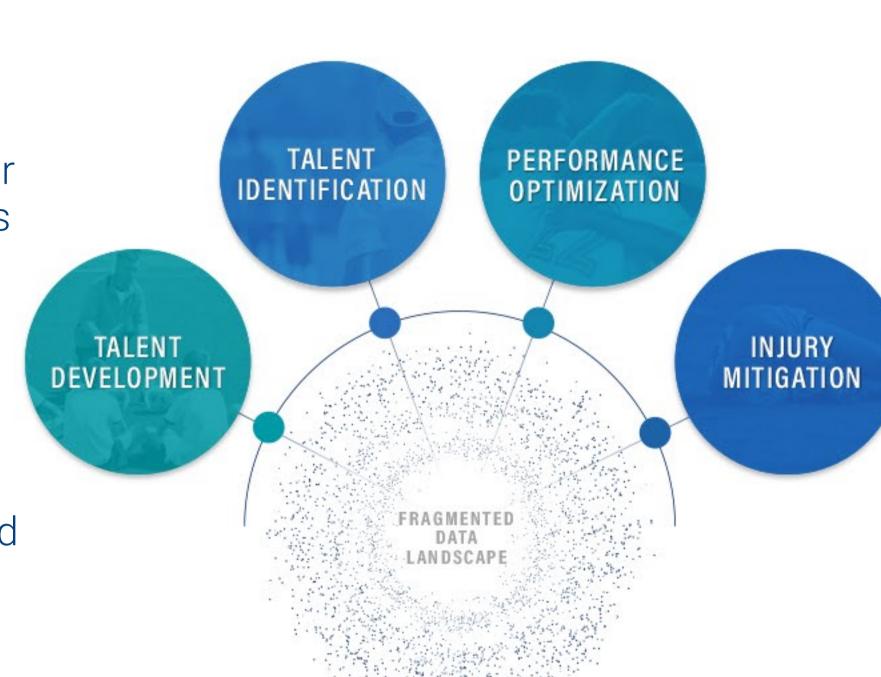

## Kitman Labs' Approach to Analytics 5 GUIDING PRINCIPLES

Insights derived from data can give athletes the winning edge. For this reason, Kitman Labs is using analytics to support the decision-making process at every level of elite sport.

KITMANLABS

Here are five principles that guide our approach to analytics that allow us to help teams improve processes, strengthen performance, and position themselves for greater success.