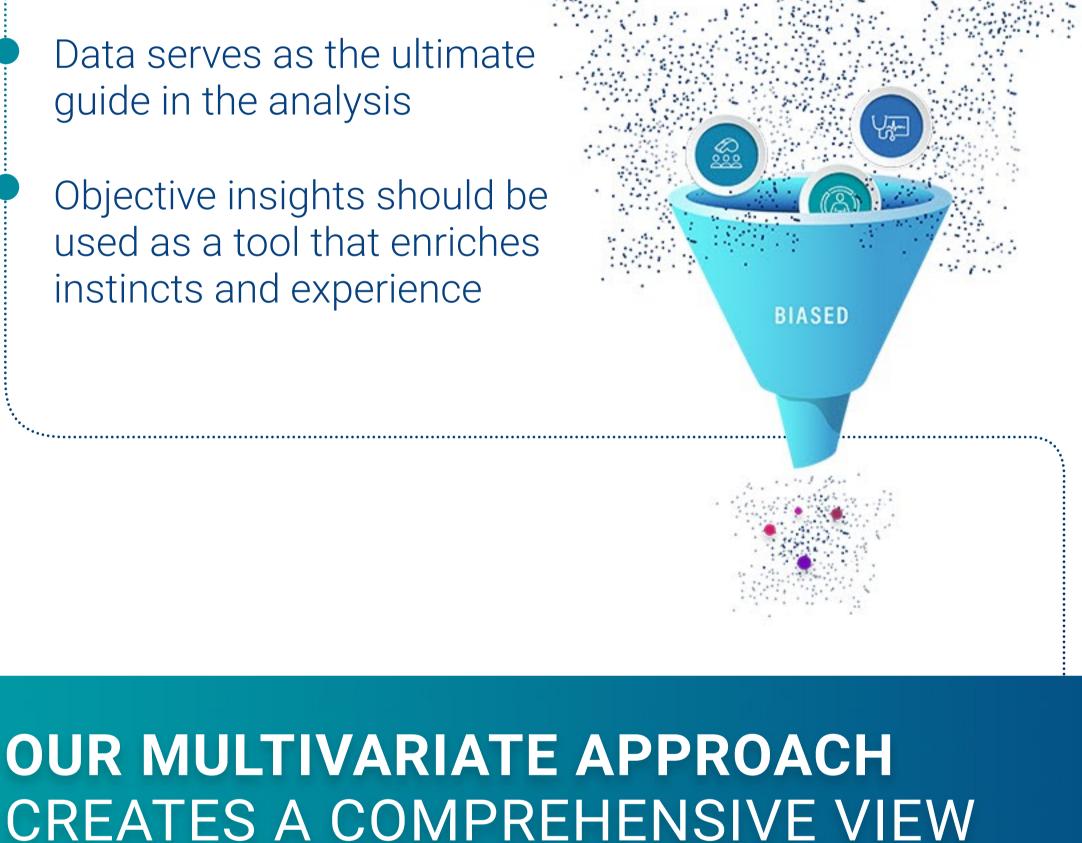

# DATA, ALGORITHM, OR METHODOLOGY

WE ARE UNBIASED TOWARDS ANY SPECIFIC

Data serves as the ultimate

We guide teams to avoid bias

Objective insights should be

as much as possible

guide in the analysis

instincts and experience

used as a tool that enriches

teams a complete view Multivariate statistical modeling provides a holistic view of the data and results

Machine learning and data

science best practices provide

a scalable solution given the